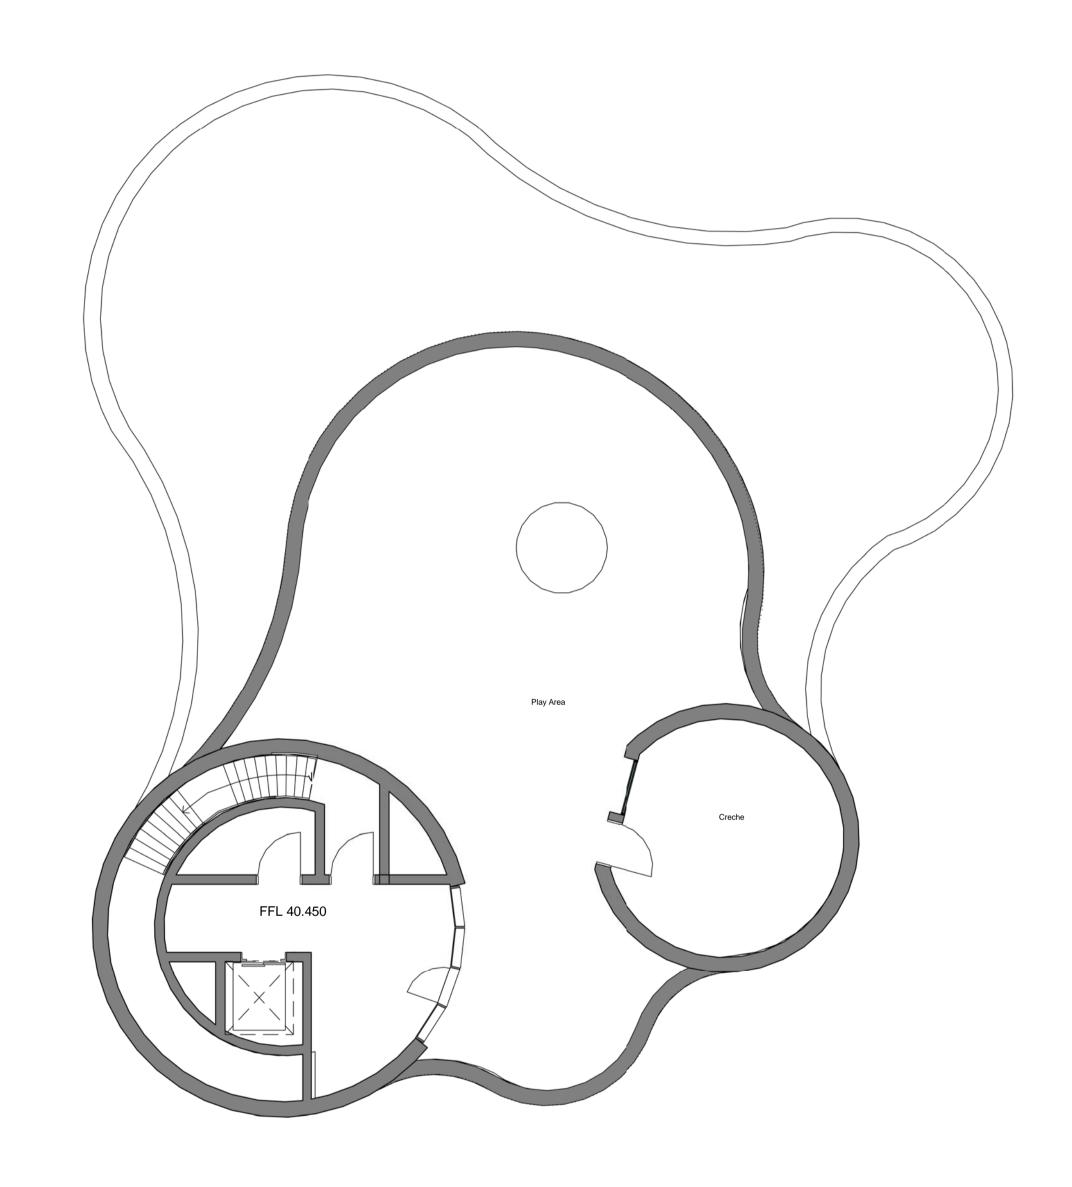

| ++<br>++         |                        |                                   |                                                  |                         |  |
|------------------|------------------------|-----------------------------------|--------------------------------------------------|-------------------------|--|
| PLUSARCHITECTURE |                        | Chancery Lane, Dublin 8, Ireland. | W: www.plusarchitecture.ie T: 353 (0) 1 521 3378 |                         |  |
| ROJECT: 334_     | _Chivers Site, Coolock |                                   | PROJECT: 334                                     | DATE:<br>01/11/19       |  |
| LIENT:<br>PLAT   | TINUM LAND             |                                   | DRAWING NO.:<br>334_CB_02_01                     | REVISION NO.:           |  |
| ITLE: Seco       | and Floor & Roof       |                                   | DRAWN BY.:<br>Author                             | SCALE AT A1 .:<br>1:100 |  |
| SSUE TYPE: Planr | ning                   |                                   | CHECKED BY.:<br>Checker                          | SCALE AT A3 .:          |  |